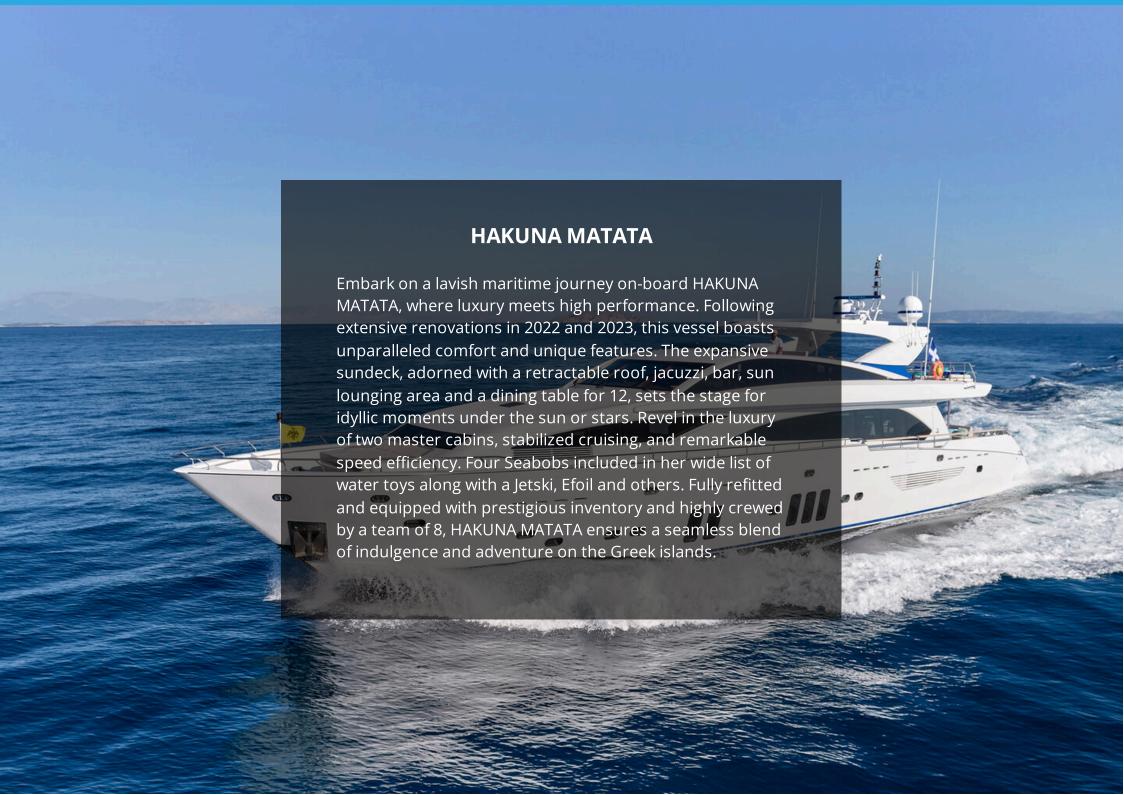

## **HAKUNA MATATA** MAIN FEATURES

MANUFACTURER: COUACH

LOA

36.90m

**GUESTS** 

12

**CABINS** 

**CREW** 

8

**CRUISE SPEED** 

24 kn

LOCATION: GREECE

CONSUMPTION: 850 lt/hr

CABIN CONFIGURATION: 1 Master Suite on main deck 1 Master Suite on lower deck 2 VIP Suites on lower

deck 2 Twin cabins with 1 pullman berth each on lower deck