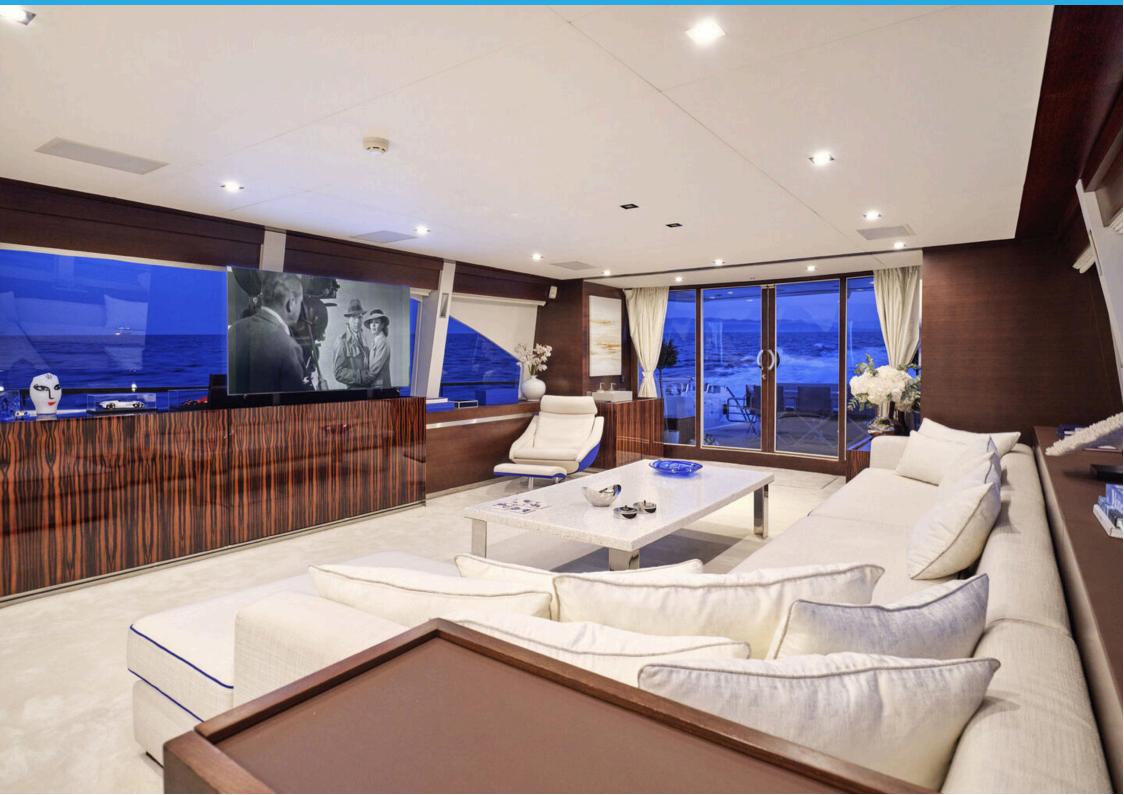

## **HAKUNA MATATA** MAIN FEATURES

MANUFACTURER: COUACH

LOA

36.90m

**GUESTS** 

12

**CABINS** 

**CREW** 