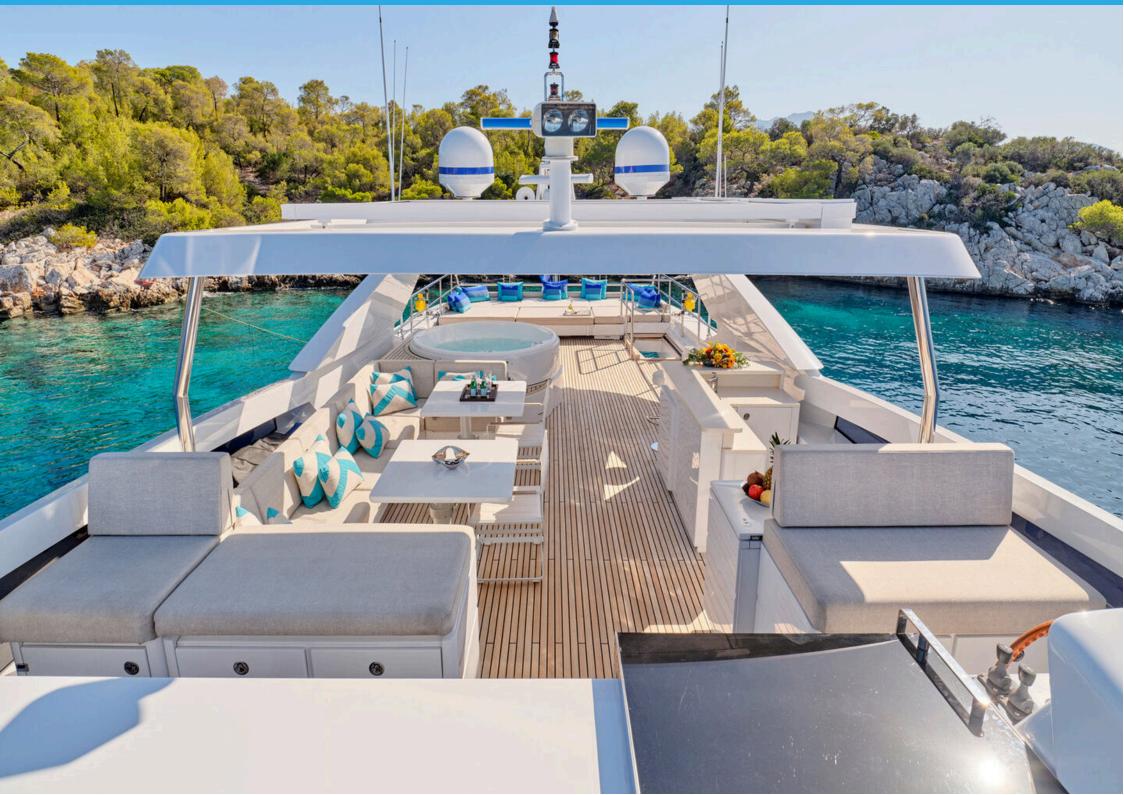

## **HAKUNA MATATA** MAIN FEATURES

MANUFACTURER: COUACH

LOA

36.90m

**GUESTS** 

12

**CABINS** 

**CREW** 

8

**CRUISE SPEED** 

24 kn

LOCATION: GREECE

CONSUMPTION: 850 lt/hr

CABIN CONFIGURATION: 1 Master Suite on main deck 1 Master Suite on lower deck 2 VIP Suites on lower

deck 2 Twin cabins with 1 pullman berth each on lower deck

AMENITIES & TOYS: 5.4 Novurania Equator with 220hp Outboard, 1 Jetski Sea Doo 250hp, 4 Seabob

F5SR equipped with camera, 2 eFoil Surfboards, 2 SUP, Inflatable Canape, 2 Inflatable Rings, 3 Wakeboards, Water skis: Adult and Kids sizes, Snorkeling

material: adult and kids sizes

































































## HAKUNA MATATA DECK PLANS