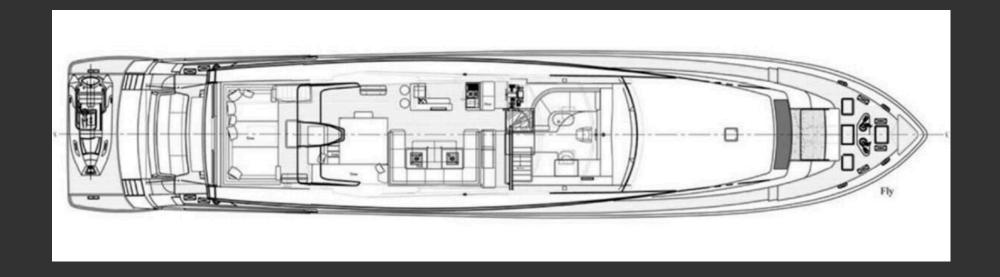

## **HAKUNA MATATA** MAIN FEATURES

MANUFACTURER: COUACH

LOA

36.90m

**GUESTS** 

12

**CABINS** 

**CREW** 

8

**CRUISE SPEED** 

24 kn

LOCATION: GREECE

CONSUMPTION: 850 lt/hr

CABIN CONFIGURATION: 1 Master Suite on main deck 1 Master Suite on lower deck 2 VIP Suites on lower

deck 2 Twin cabins with 1 pullman berth each on lower deck

AMENITIES & TOYS: 5.4 Novurania Equator with 220hp Outboard, 1 Jetski Sea Doo 250hp, 4 Seabob

F5SR equipped with camera, 2 eFoil Surfboards, 2 SUP, Inflatable Canape, 2 Inflatable Rings, 3 Wakeboards, Water skis: Adult and Kids sizes, Snorkeling

material: adult and kids sizes

































































## HAKUNA MATATA DECK PLANS