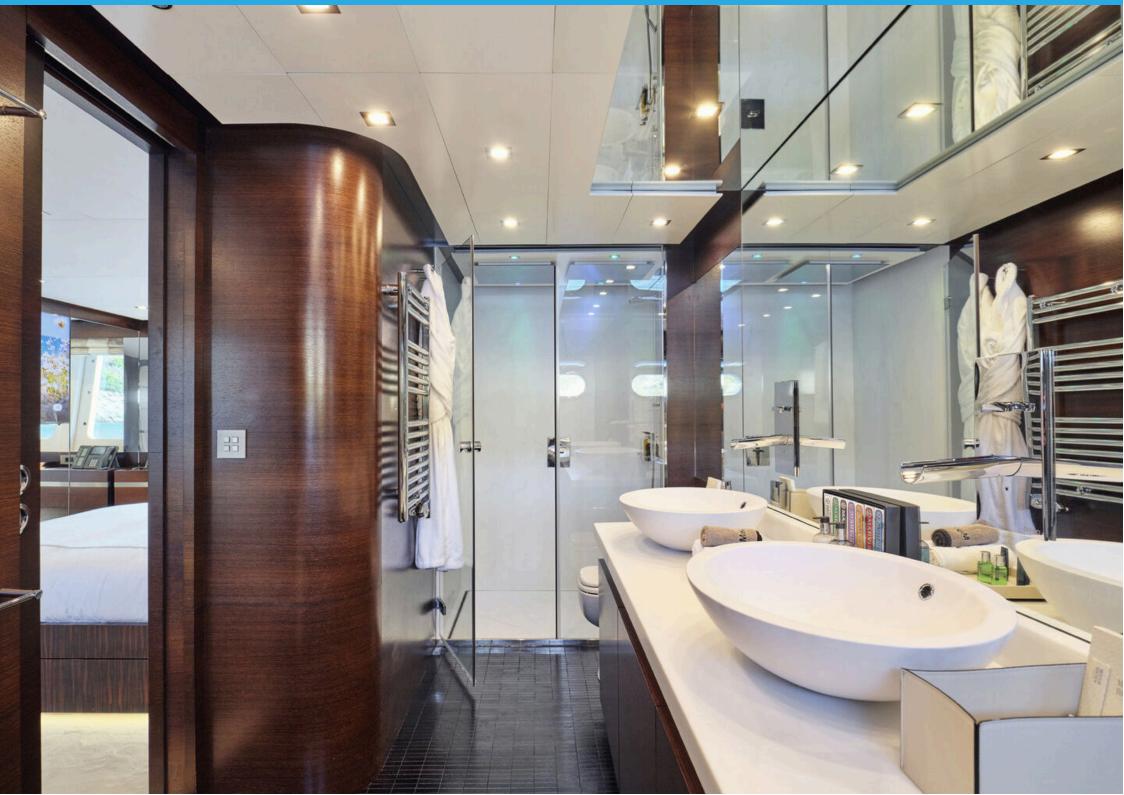

## **HAKUNA MATATA** MAIN FEATURES

MANUFACTURER: COUACH

LOA

36.90m

**GUESTS** 

12

**CABINS** 

**CREW** 

8

**CRUISE SPEED** 

24 kn

LOCATION: GREECE

CONSUMPTION: 850 lt/hr

CABIN CONFIGURATION: 1 Master Suite on main deck 1 Master Suite on lower deck 2 VIP Suites on lower

deck 2 Twin cabins with 1 pullman berth each on lower deck

AMENITIES & TOYS: 5.4 Novurania Equator with 220hp Outboard, 1 Jetski Sea Doo 250hp, 4 Seabob

F5SR equipped with camera, 2 eFoil Surfboards, 2 SUP, Inflatable Canape, 2 Inflatable Rings, 3 Wakeboards, Water skis: Adult and Kids sizes, Snorkeling

material: adult and kids sizes

































































## HAKUNA MATATA DECK PLANS