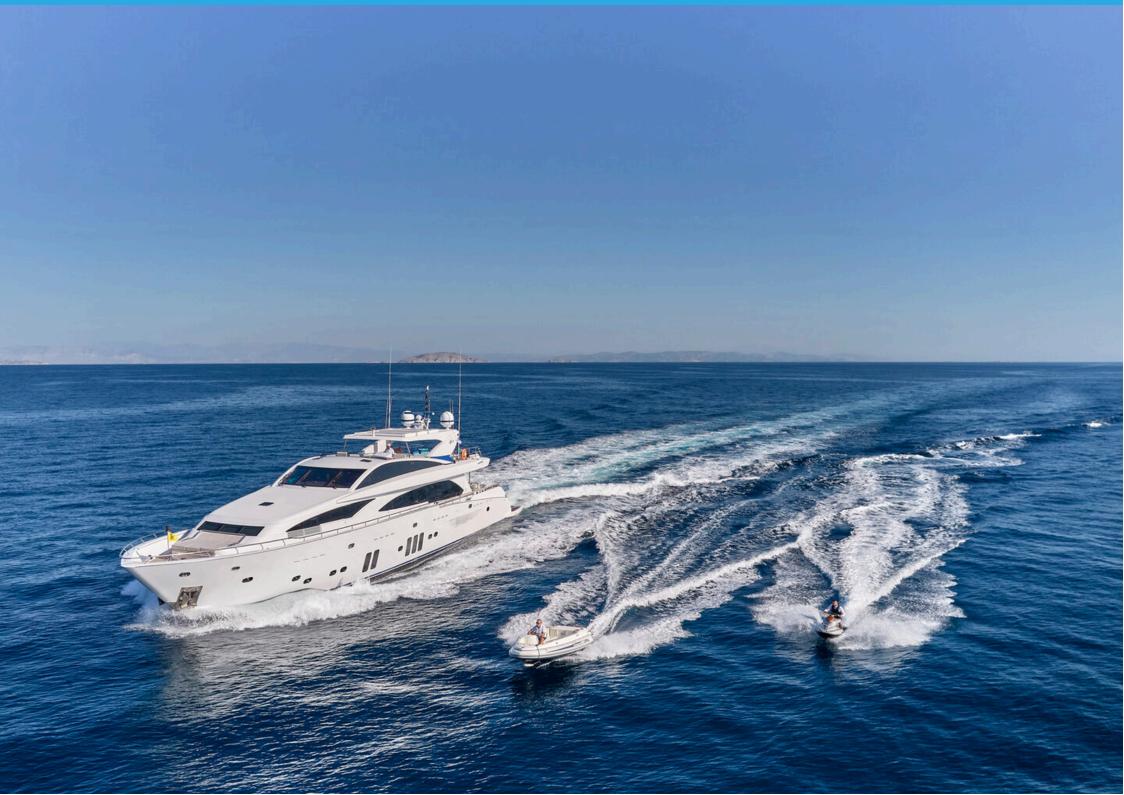

AMENITIES & TOYS: 5.4 Novurania Equator with 220hp Outboard, 1 Jetski Sea Doo 250hp, 4 Seabob

F5SR equipped with camera, 2 eFoil Surfboards, 2 SUP, Inflatable Canape, 2 Inflatable Rings, 3 Wakeboards, Water skis: Adult and Kids sizes, Snorkeling

material: adult and kids sizes