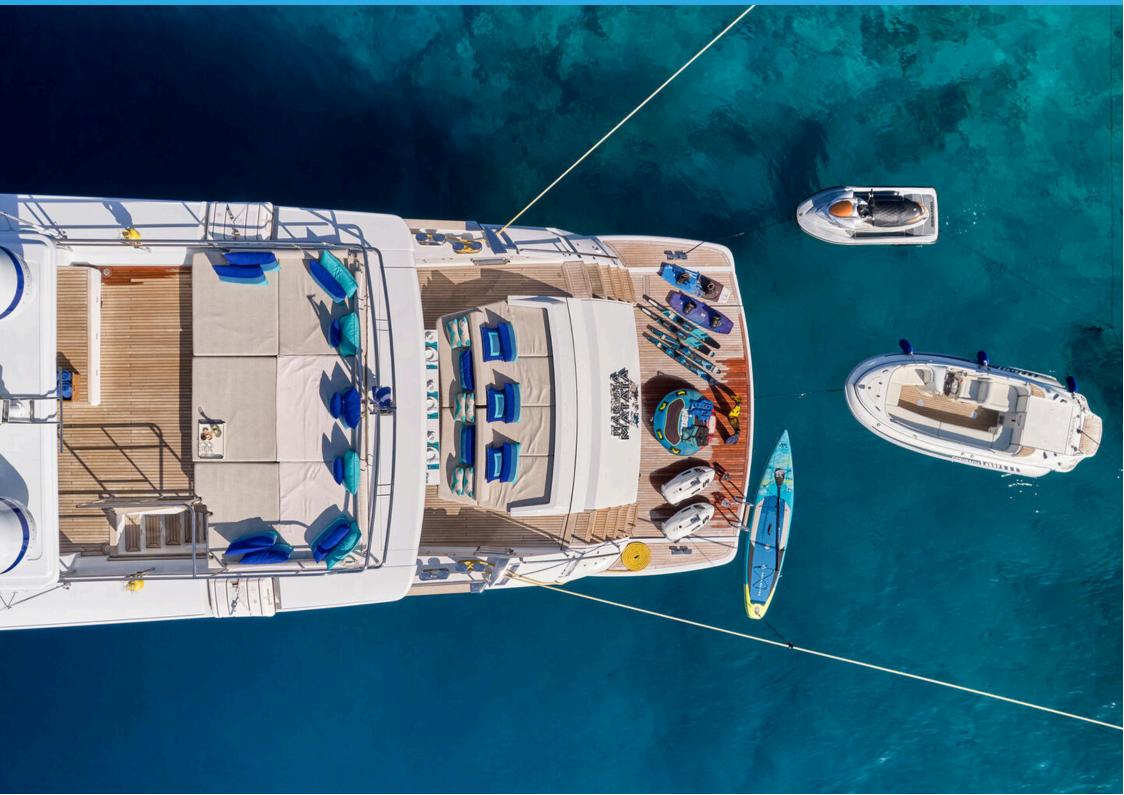

AMENITIES & TOYS: 5.4 Novurania Equator with 220hp Outboard, 1 Jetski Sea Doo 250hp, 4 Seabob

F5SR equipped with camera, 2 eFoil Surfboards, 2 SUP, Inflatable Canape, 2 Inflatable Rings, 3 Wakeboards, Water skis: Adult and Kids sizes, Snorkeling

material: adult and kids sizes