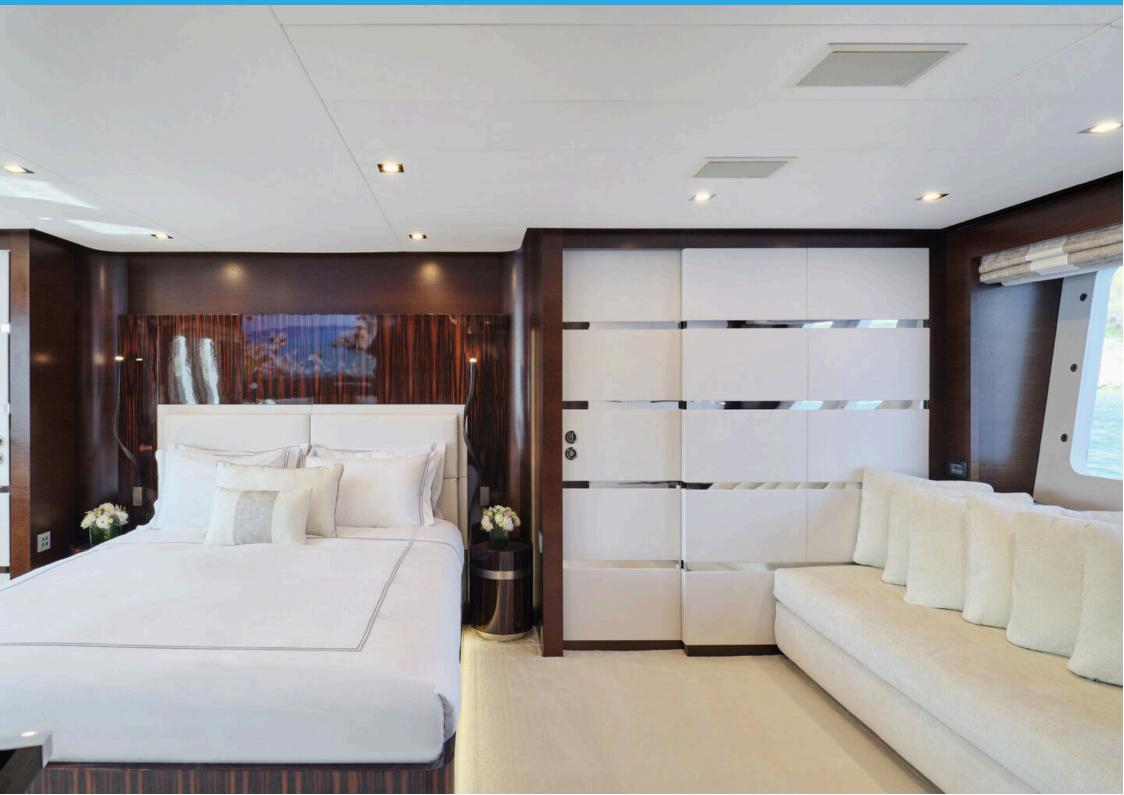

## **HAKUNA MATATA** MAIN FEATURES

MANUFACTURER: COUACH

LOA

36.90m

**GUESTS** 

12

**CABINS** 

**CREW** 

8

**CRUISE SPEED** 

24 kn

LOCATION: GREECE

CONSUMPTION: 850 lt/hr

CABIN CONFIGURATION: 1 Master Suite on main deck 1 Master Suite on lower deck 2 VIP Suites on lower

deck 2 Twin cabins with 1 pullman berth each on lower deck