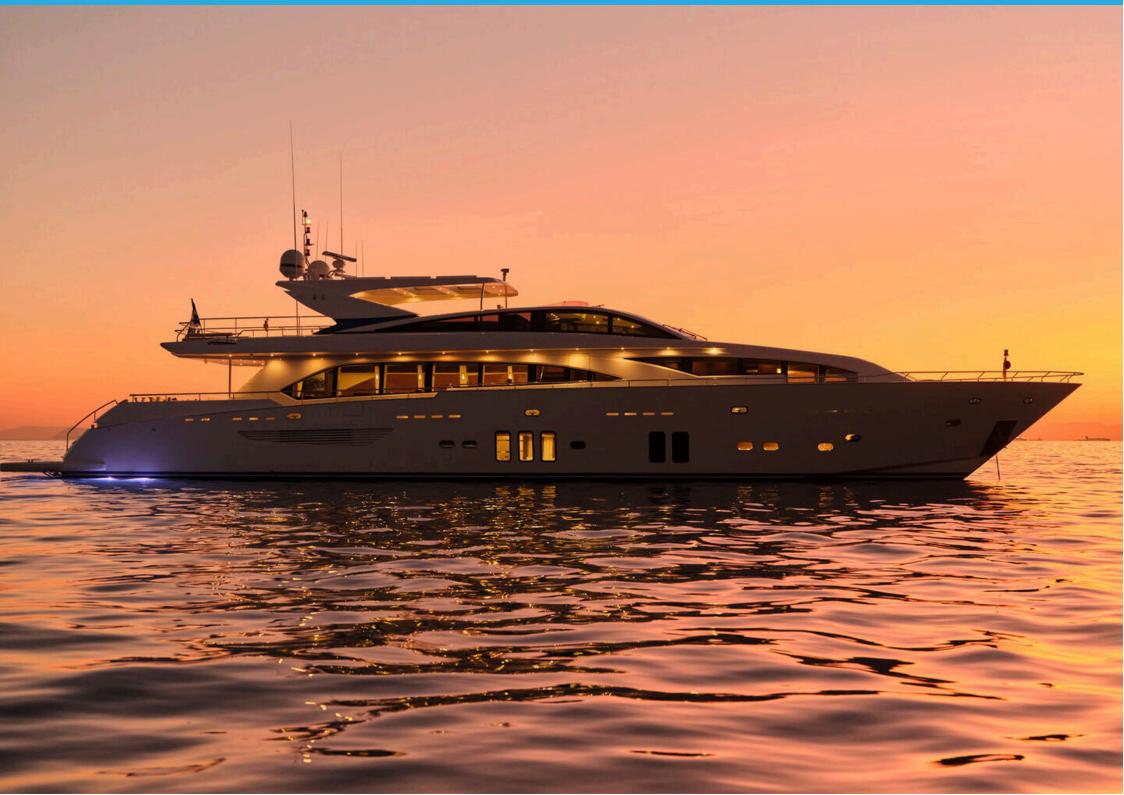

## **HAKUNA MATATA** MAIN FEATURES

MANUFACTURER: COUACH

LOA

36.90m

**GUESTS** 

12

**CABINS** 

**CREW** 