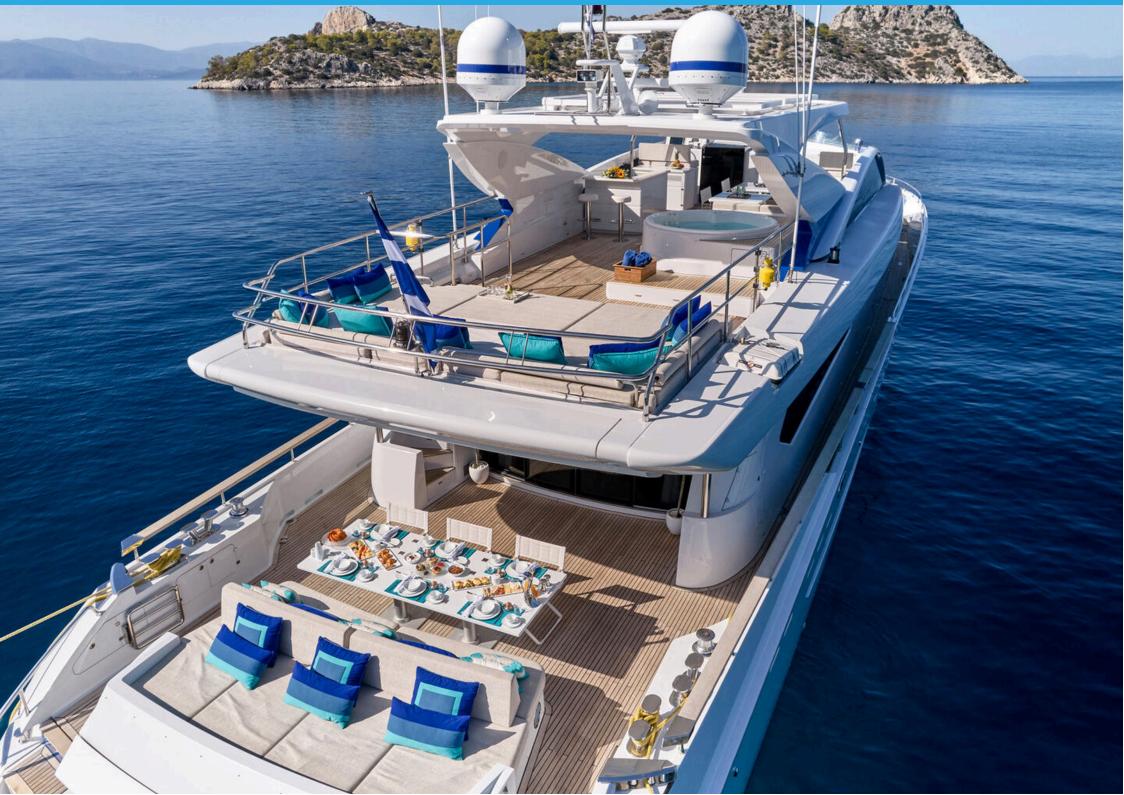

## **HAKUNA MATATA** MAIN FEATURES

MANUFACTURER: COUACH

LOA

36.90m

**GUESTS** 

12

**CABINS** 

**CREW** 

8

**CRUISE SPEED** 

24 kn

LOCATION: GREECE

CONSUMPTION: 850 lt/hr

CABIN CONFIGURATION: 1 Master Suite on main deck 1 Master Suite on lower deck 2 VIP Suites on lower

deck 2 Twin cabins with 1 pullman berth each on lower deck