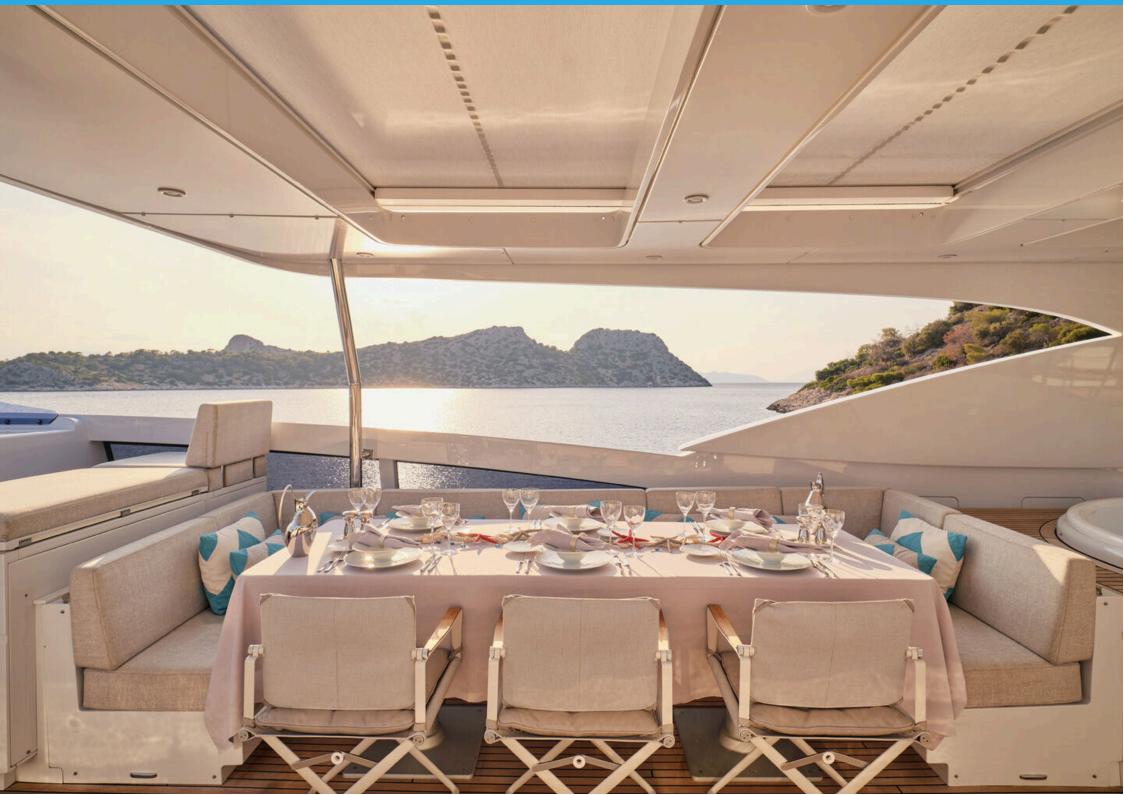

## **HAKUNA MATATA** MAIN FEATURES

MANUFACTURER: COUACH

LOA

36.90m

**GUESTS** 

12

**CABINS** 

**CREW** 