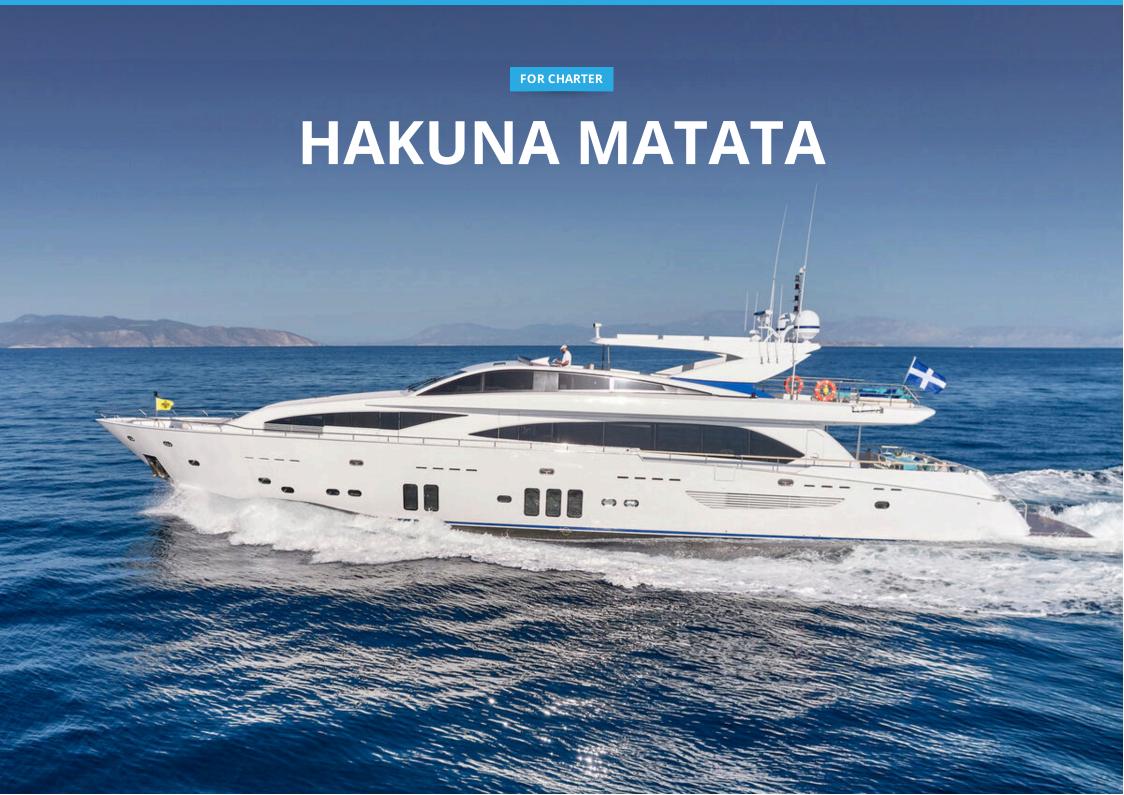

## **HAKUNA MATATA** MAIN FEATURES

MANUFACTURER: COUACH

LOA

36.90m

**GUESTS** 

12

**CABINS** 

**CREW** 