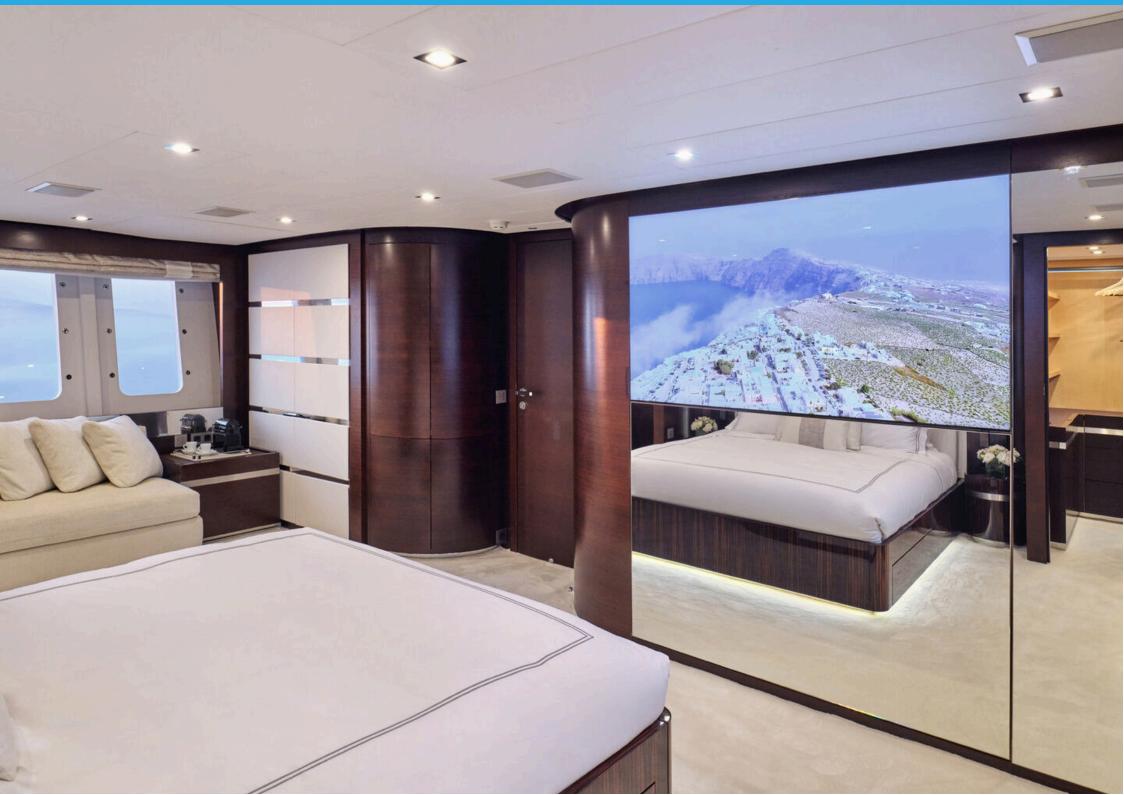

8

**CRUISE SPEED** 

24 kn

LOCATION: GREECE

CONSUMPTION: 850 lt/hr

CABIN CONFIGURATION: 1 Master Suite on main deck 1 Master Suite on lower deck 2 VIP Suites on lower

deck 2 Twin cabins with 1 pullman berth each on lower deck