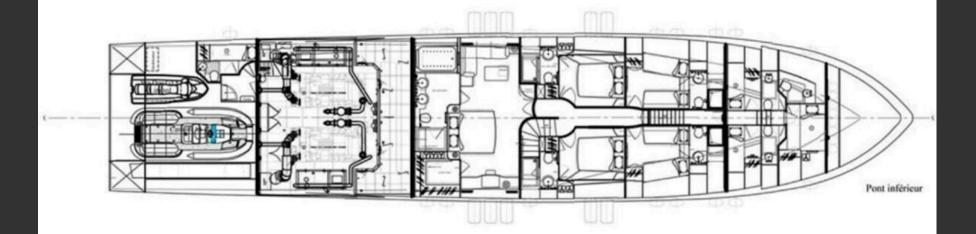

8

**CRUISE SPEED** 

24 kn

LOCATION: GREECE

CONSUMPTION: 850 lt/hr

CABIN CONFIGURATION: 1 Master Suite on main deck 1 Master Suite on lower deck 2 VIP Suites on lower

deck 2 Twin cabins with 1 pullman berth each on lower deck

## HAKUNA MATATA DECK PLANS