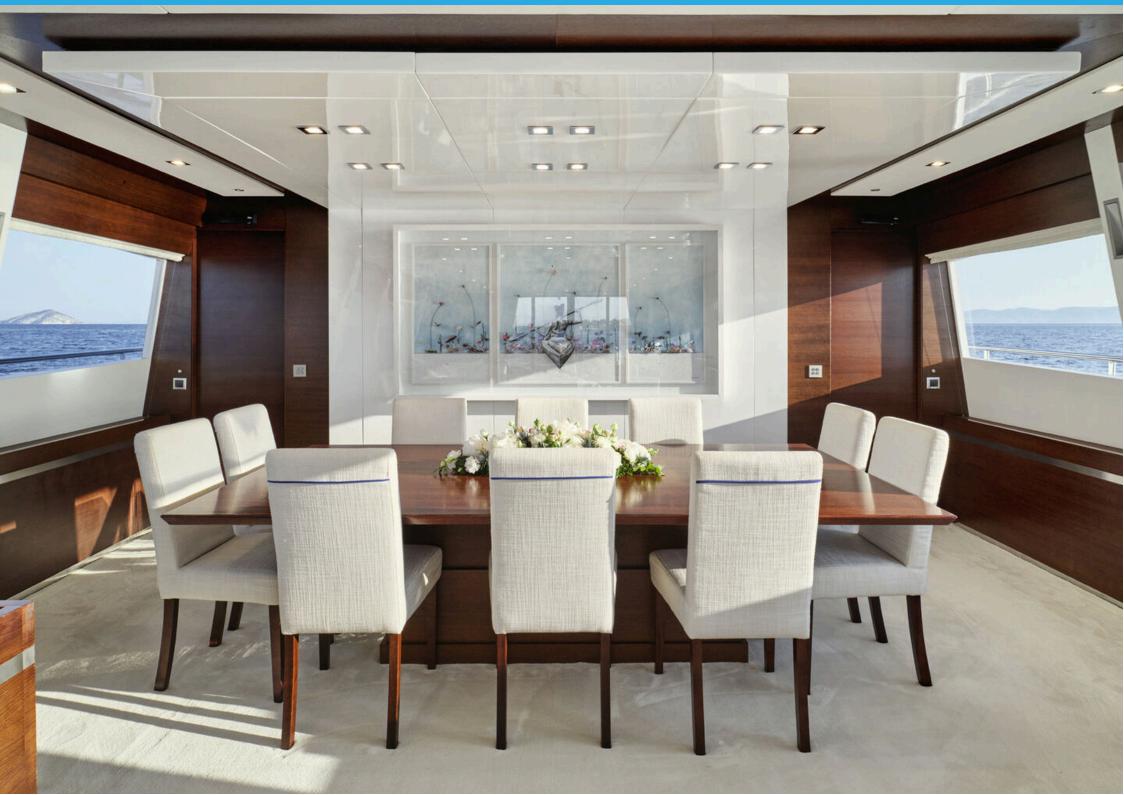

## **HAKUNA MATATA** MAIN FEATURES

MANUFACTURER: COUACH

LOA

36.90m

**GUESTS** 

12

**CABINS** 

**CREW** 