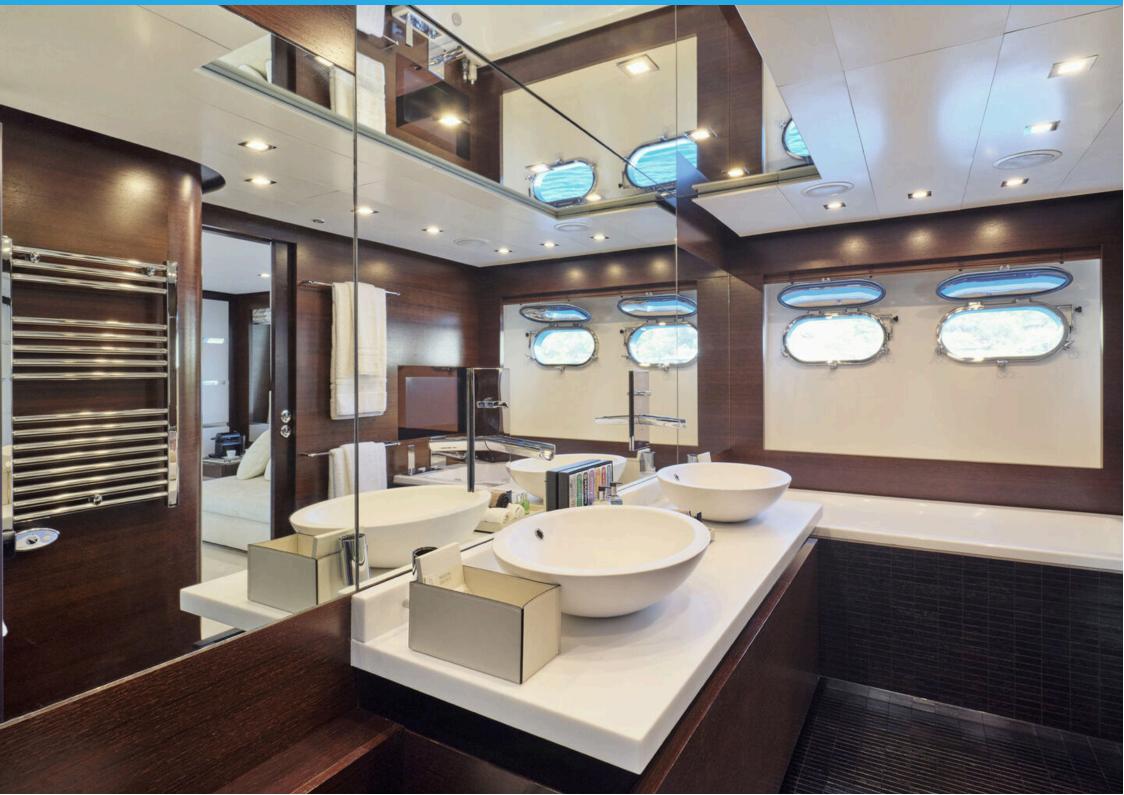

## **HAKUNA MATATA** MAIN FEATURES

MANUFACTURER: COUACH

LOA

36.90m

**GUESTS** 

12

**CABINS** 

**CREW** 

8

**CRUISE SPEED** 

24 kn

LOCATION: GREECE

CONSUMPTION: 850 lt/hr

CABIN CONFIGURATION: 1 Master Suite on main deck 1 Master Suite on lower deck 2 VIP Suites on lower

deck 2 Twin cabins with 1 pullman berth each on lower deck

AMENITIES & TOYS: 5.4 Novurania Equator with 220hp Outboard, 1 Jetski Sea Doo 250hp, 4 Seabob

F5SR equipped with camera, 2 eFoil Surfboards, 2 SUP, Inflatable Canape, 2 Inflatable Rings, 3 Wakeboards, Water skis: Adult and Kids sizes, Snorkeling

material: adult and kids sizes

































































## HAKUNA MATATA DECK PLANS