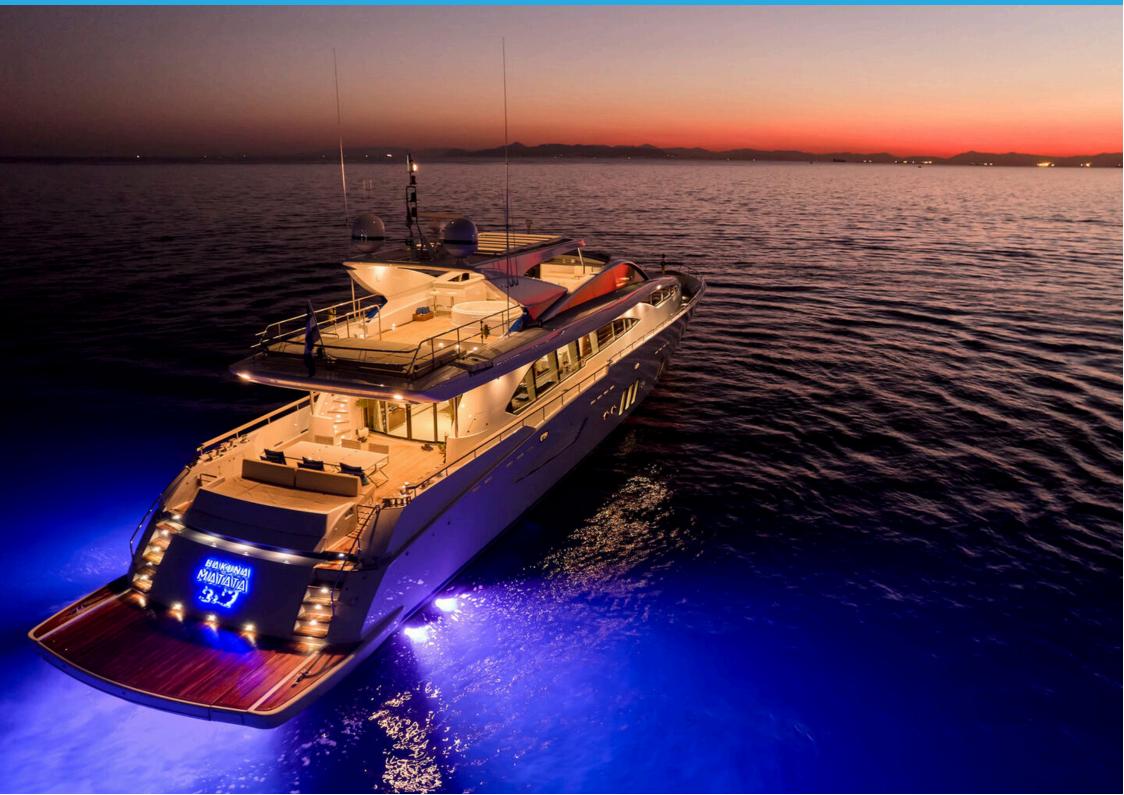

## **HAKUNA MATATA** MAIN FEATURES

MANUFACTURER: COUACH

LOA

36.90m

**GUESTS** 

12

**CABINS** 

**CREW** 