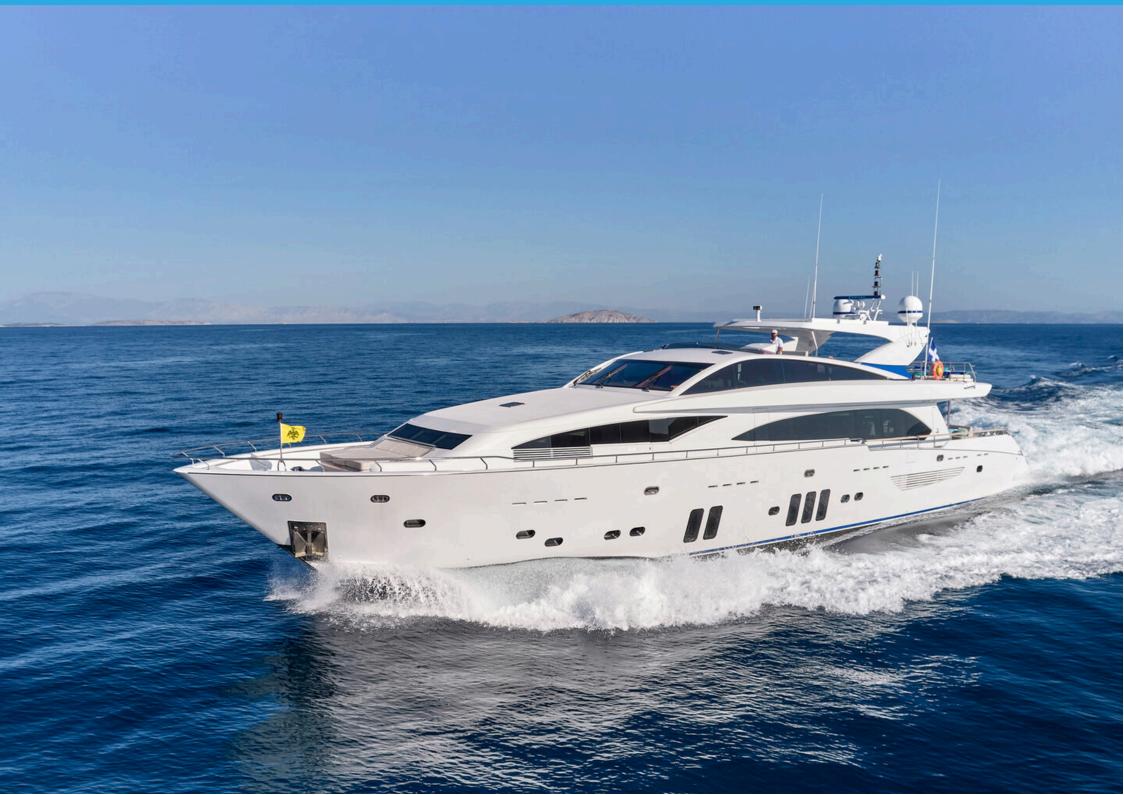

## **HAKUNA MATATA** MAIN FEATURES

MANUFACTURER: COUACH

LOA

36.90m

**GUESTS** 

12

**CABINS** 

**CREW** 