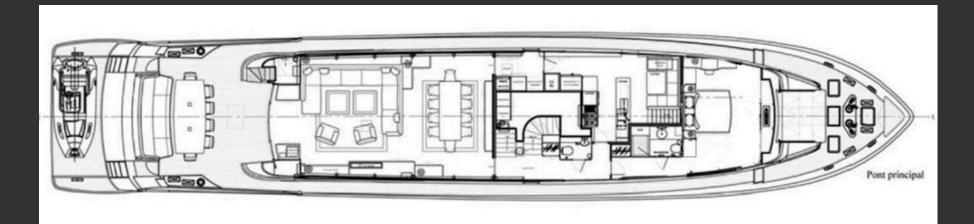

## **HAKUNA MATATA** MAIN FEATURES

MANUFACTURER: COUACH

LOA

36.90m

**GUESTS** 

12

**CABINS** 

**CREW** 

8

**CRUISE SPEED** 

24 kn

LOCATION: GREECE

CONSUMPTION: 850 lt/hr

CABIN CONFIGURATION: 1 Master Suite on main deck 1 Master Suite on lower deck 2 VIP Suites on lower

deck 2 Twin cabins with 1 pullman berth each on lower deck

AMENITIES & TOYS: 5.4 Novurania Equator with 220hp Outboard, 1 Jetski Sea Doo 250hp, 4 Seabob

F5SR equipped with camera, 2 eFoil Surfboards, 2 SUP, Inflatable Canape, 2 Inflatable Rings, 3 Wakeboards, Water skis: Adult and Kids sizes, Snorkeling

material: adult and kids sizes

































































## HAKUNA MATATA DECK PLANS