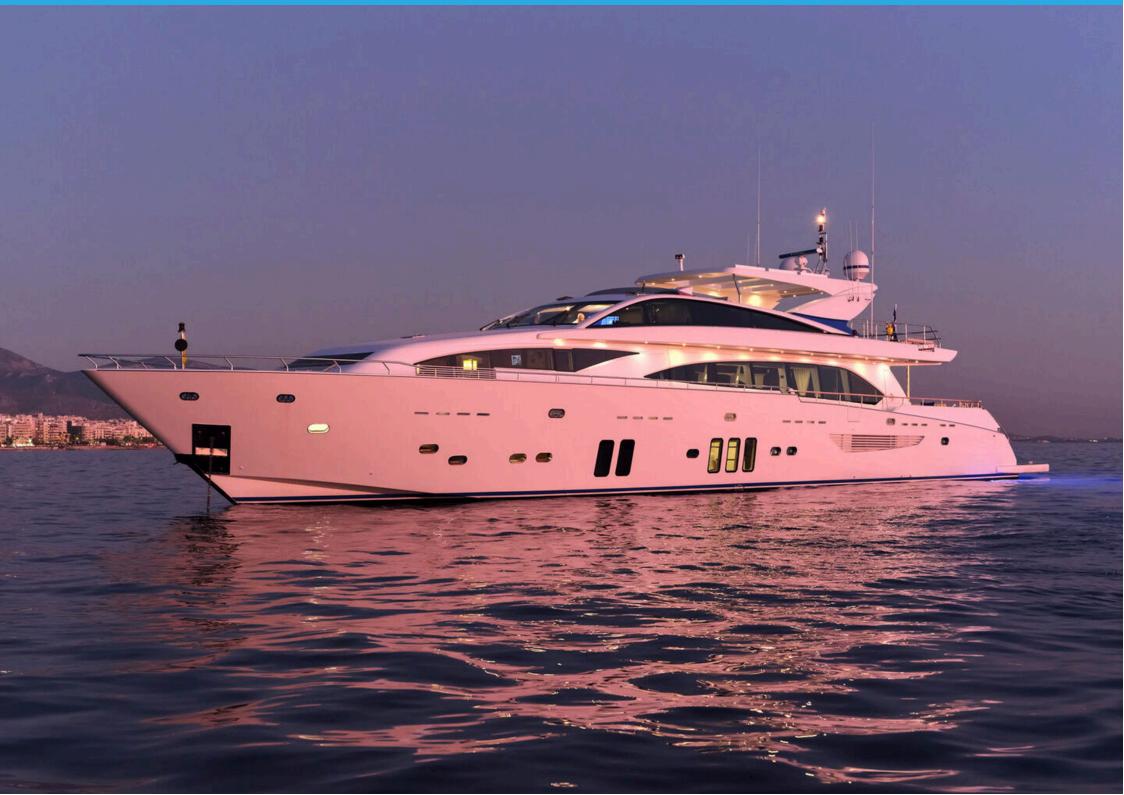

## **HAKUNA MATATA** MAIN FEATURES

MANUFACTURER: COUACH

LOA

36.90m

**GUESTS** 

12

**CABINS** 

**CREW** 