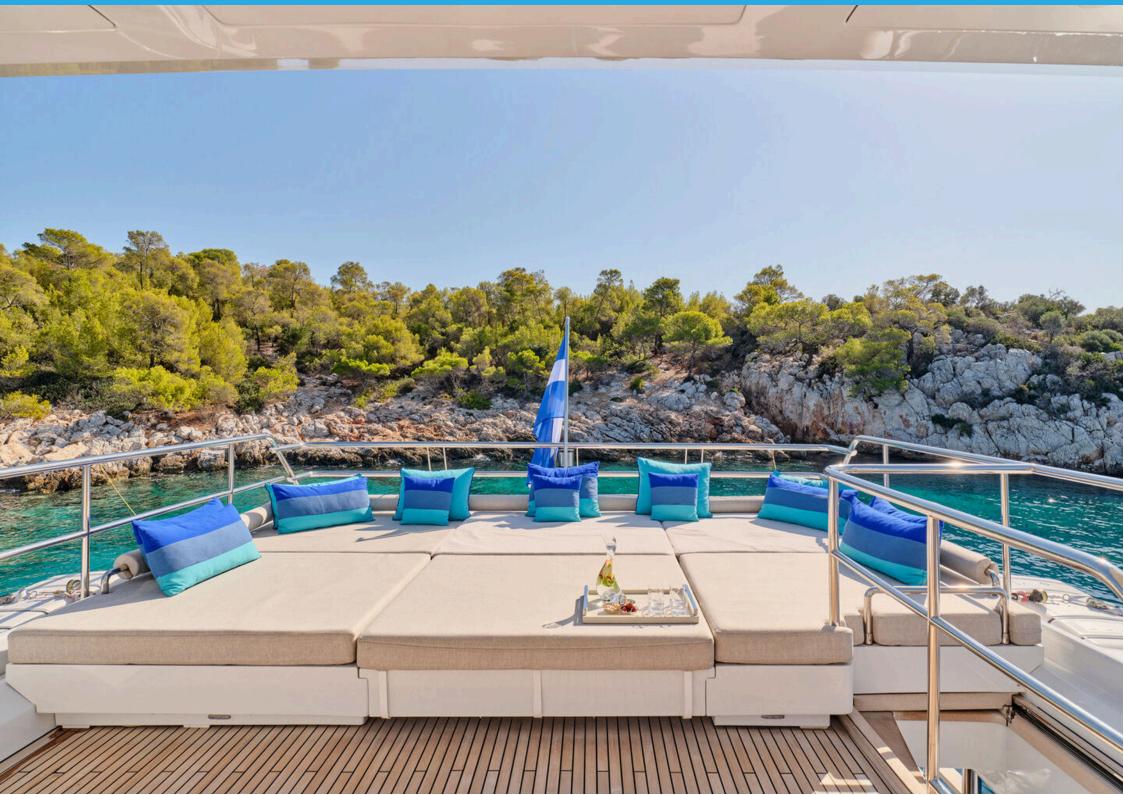

## **HAKUNA MATATA** MAIN FEATURES

MANUFACTURER: COUACH

LOA

36.90m

**GUESTS** 

12

**CABINS** 

**CREW** 

8

**CRUISE SPEED** 

24 kn

LOCATION: GREECE

CONSUMPTION: 850 lt/hr

CABIN CONFIGURATION: 1 Master Suite on main deck 1 Master Suite on lower deck 2 VIP Suites on lower

deck 2 Twin cabins with 1 pullman berth each on lower deck

AMENITIES & TOYS: 5.4 Novurania Equator with 220hp Outboard, 1 Jetski Sea Doo 250hp, 4 Seabob

F5SR equipped with camera, 2 eFoil Surfboards, 2 SUP, Inflatable Canape, 2 Inflatable Rings, 3 Wakeboards, Water skis: Adult and Kids sizes, Snorkeling

material: adult and kids sizes

































































## HAKUNA MATATA DECK PLANS