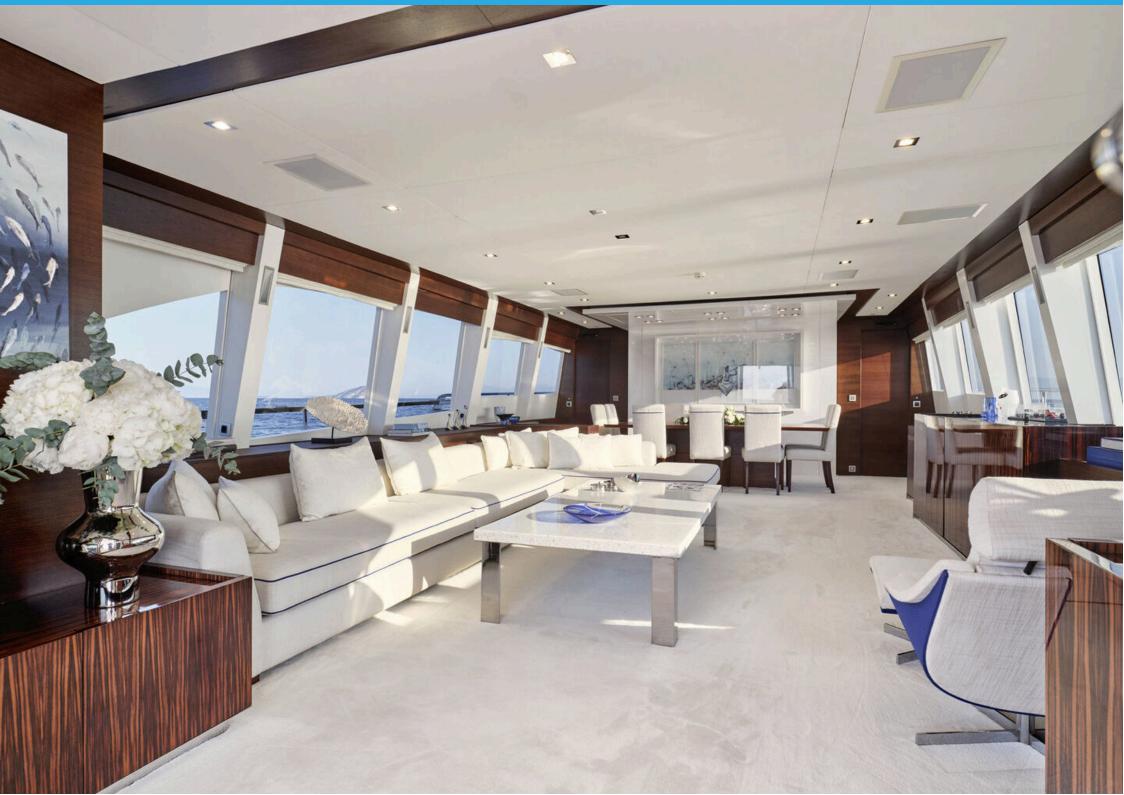

## **HAKUNA MATATA** MAIN FEATURES

MANUFACTURER: COUACH

LOA

36.90m

**GUESTS** 

12

**CABINS** 

**CREW** 

8

**CRUISE SPEED** 

24 kn

LOCATION: GREECE

CONSUMPTION: 850 lt/hr

CABIN CONFIGURATION: 1 Master Suite on main deck 1 Master Suite on lower deck 2 VIP Suites on lower

deck 2 Twin cabins with 1 pullman berth each on lower deck

AMENITIES & TOYS: 5.4 Novurania Equator with 220hp Outboard, 1 Jetski Sea Doo 250hp, 4 Seabob

F5SR equipped with camera, 2 eFoil Surfboards, 2 SUP, Inflatable Canape, 2 Inflatable Rings, 3 Wakeboards, Water skis: Adult and Kids sizes, Snorkeling

material: adult and kids sizes

































































## HAKUNA MATATA DECK PLANS